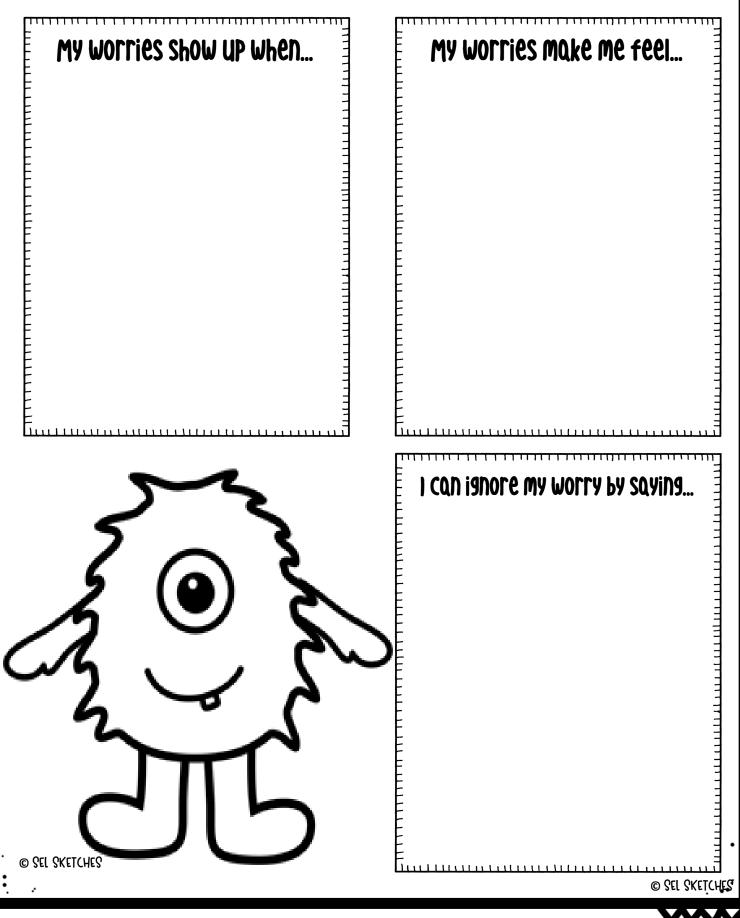

Complete your worry monster, then finish the sentences by writing or drawing a picture!

Change your thought to one that is real or more helpful, then try moving on! If this seems too hard, find an adult to help you!