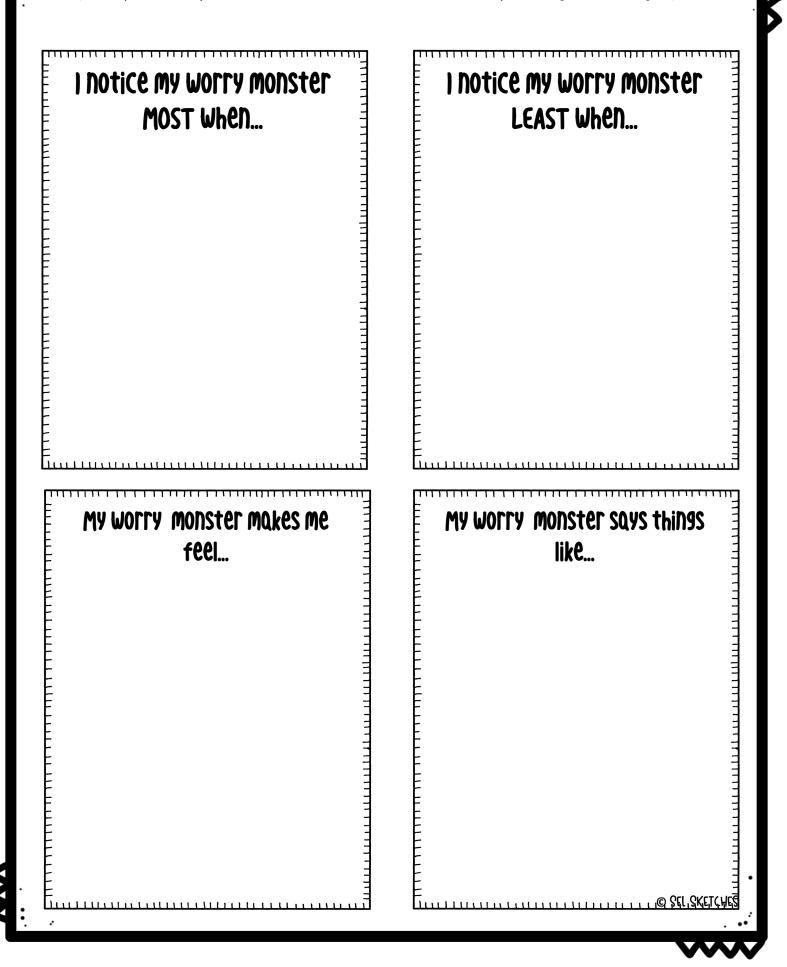

Complete your worry monster, then finish the sentences by writing or drawing a picture!

Change your thought to one that is real or more helpful, then try moving on! If this seems too hard, find an adult to help you!