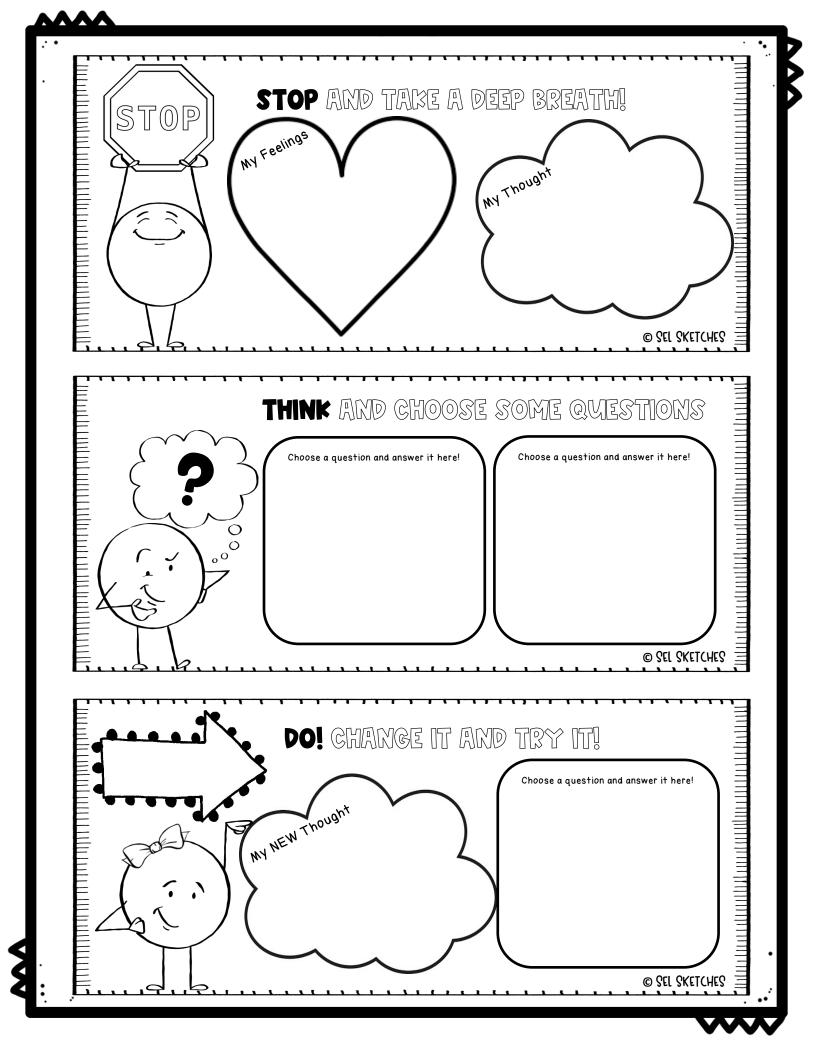

Complete your worry monster, then finish the sentences by writing or drawing a picture!

Change your thought to one that is real or more helpful, then try moving on! If this seems too hard, find an adult to help you!