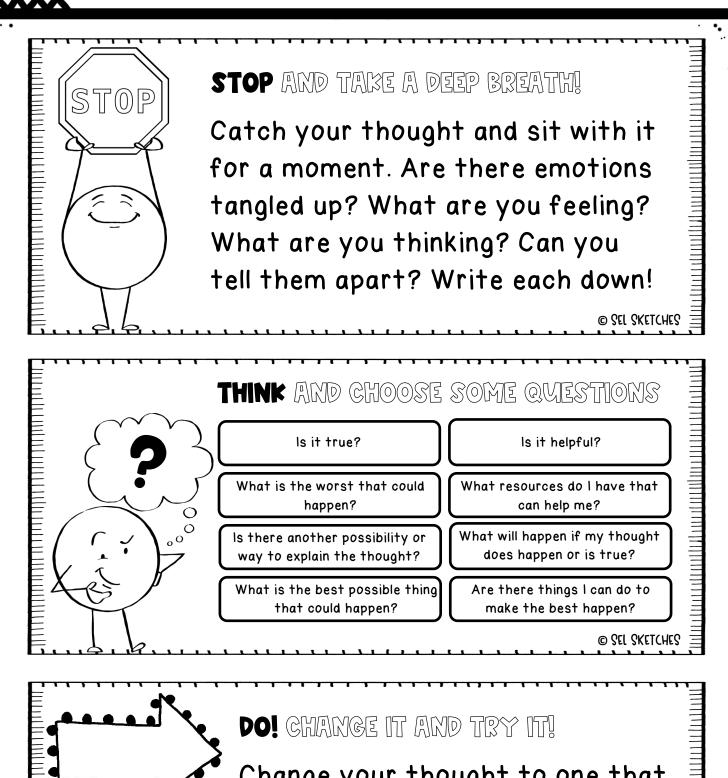

Complete your worry monster, then finish the sentences by writing or drawing a picture!

Change your thought to one that is real or more helpful, then try moving on! If this seems too hard, find an adult to help you!