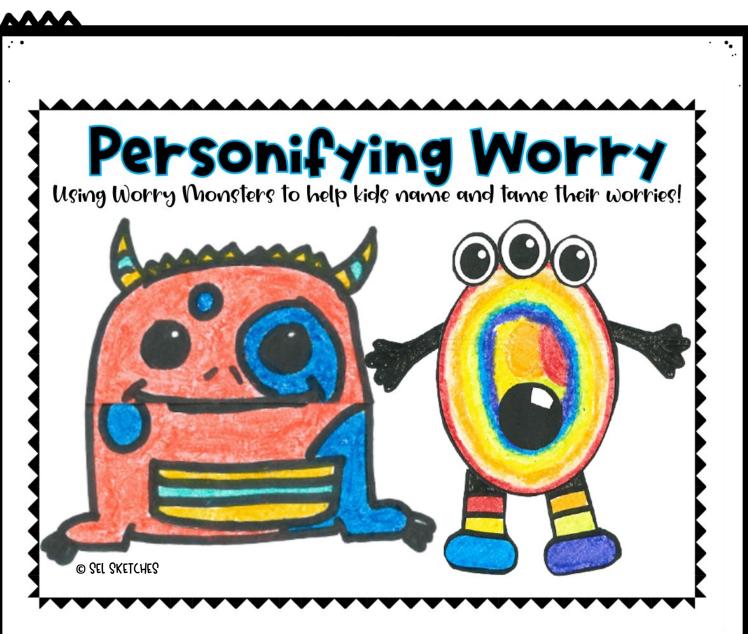

Complete your worry monster, then finish the sentences by writing or drawing a picture!

Change your thought to one that is real or more helpful, then try moving on! If this seems too hard, find an adult to help you!